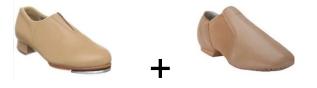

## 4<sup>th</sup> - 9<sup>th</sup> GRADE TAP/JAZZ STUDENTS

TAN FLAT TAP SHOES (SLIP-ONS PREFERRED OVER LACE-UP SHOES) TAN JAZZ SHOES (SLIP-ON) ANY BRAND IS ACCEPTABLE