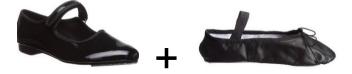

## DIANE'S SCHOOL OF DANCE 2023-2024 SHOE REQUIREMENTS

**<u>3-YEAR-OLDS - 3rd GRADE COMBO CLASS STUDENTS</u></u>** 

BLACK TAP SHOES (SNAP CLOSURE PREFERRED) BLACK BALLET SHOES ANY BRAND IS ACCEPTABLE

4<sup>th</sup> - 9<sup>th</sup> GRADE TAP/JAZZ STUDENTS