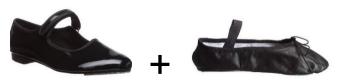

## 3-YEAR-OLDS - 3rd GRADE COMBO CLASS STUDENTS

BLACK TAP SHOES (SNAP CLOSURE PREFERRED)
BLACK BALLET SHOES
ANY BRAND IS ACCEPTABLE