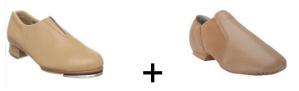

#### 4th - 9th GRADE TAP/JAZZ STUDENTS

TAN FLAT TAP SHOES (SLIP-ONS PREFERRED OVER LACE-UP SHOES)
TAN JAZZ SHOES (SLIP-ON). ANY BRAND IS ACCEPTABLE